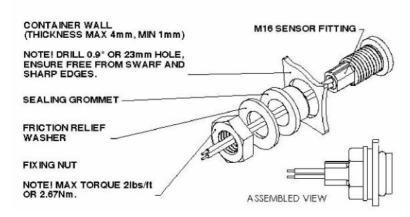

Colour:                               | Black/Black                           |
| Minimum Specific Gravity:                   | 0.65                                  |
| Operating Temperature Range <sup>û</sup> C: | 80                                    |
| Operating Pressure BAR:                     | 4                                     |
| Sealing Components:                         | Silicone                              |
| Mounting Shock:                             | 50g for 11 ms duration                |
| Mounting Vibration:                         | 35g up to 500Hz                       |
| Operate Mode:                               | N/C with float Horizontal             |



### Line Drawing

#### Internal Fitting





#### **External Fitting**



#### **EXTERNAL FITTING**