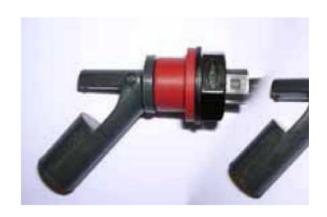

### LIQUID LEVEL SENSORS

Techniquip Ltd
The Old Brewery
Norton Fitzwarren
Taunton TA2 6RN
United Kingdon

eMail <u>sales@techniquip.co.uk</u> Web: <u>www.techniquip.co.uk</u>

L S Series - Horizontal Level Sensor

LS803-51

## Design Features

- High or low level sensing
- External & Internal fitting options
- Reed Switch reliability
- Silicone sealing components
- Easy instalation



### Product Comments

- UL listed model, File E98428
- Normaly open or normaly closed by rotating through 180°
- Suitable for a wide range of liquids
- Interface option available
- Polypropylene Materials

# Typical Applications

- Drinking water level
- Coolant level indication
- Cooling systems
- Water high or low Level
- Waste Water Level

| Material, Designand Operation               |                                       |
|---------------------------------------------|---------------------------------------|
|                                             | 0.1 = .                               |
| Mounting:                                   | Side Entry                            |
| Material:                                   | Polypropylene                         |
| Fitting