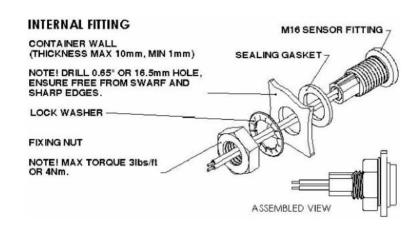

| 0.5m long to UL/CSA/BS6361            |
| Cable Colour:                               | Black/Black                           |
| Minimum Specific Gravity:                   | 0.65                                  |
| Operating Temperature Range <sup>û</sup> C: | 80                                    |
| Operating Pressure BAR:                     | 4                                     |
| Sealing Components:                         | Silicone                              |
| Mounting Shock:                             | 50g for 11 ms duration                |
| Mounting Vibration:                         | 35g up to 500Hz                       |
| Operate Mode:                               | N/C with float Horizontal             |



### Line Drawing

#### Internal Fitting





#### **External Fitting**



#### **EXTERNAL FITTING**