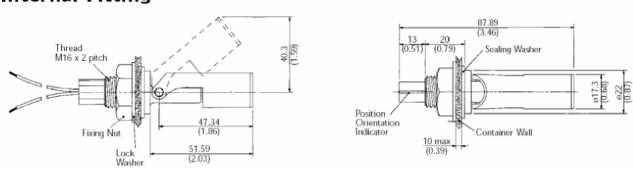

| 0.5m long to UL/CSA/BS6361            |
| Cable Colour:                               | Black/Black                           |
| Minimum Specific Gravity:                   | 0.65                                  |
| Operating Temperature Range <sup>û</sup> C: | 80                                    |
| Operating Pressure BAR:                     | 4                                     |
| Sealing Components:                         | Silicone                              |
| Mounting Shock:                             | 50g for 11 ms duration                |
| Mounting Vibration:                         | 35g up to 500Hz                       |
| Operate Mode:                               | N/C with float Horizontal             |



### Line Drawing

#### Internal Fitting





#### **External Fitting**



#### **EXTERNAL FITTING**