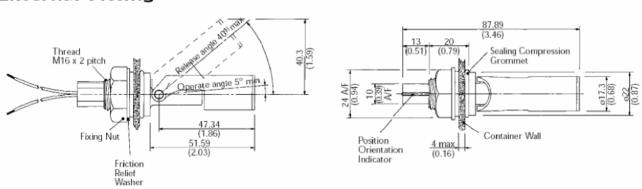

/BS6361            |
| Cable Colour:                               | Black/Black                           |
| Minimum Specific Gravity:                   | 0.65                                  |
| Operating Temperature Range <sup>û</sup> C: | 80                                    |
| Operating Pressure BAR:                     | 4                                     |
| Sealing Components:                         | Silicone                              |
| Mounting Shock:                             | 50g for 11 ms duration                |
| Mounting Vibration:                         | 35g up to 500Hz                       |
| Operate Mode:                               | N/C with float Horizontal             |



### Line Drawing

#### Internal Fitting





#### **External Fitting**



#### **EXTERNAL FITTING**